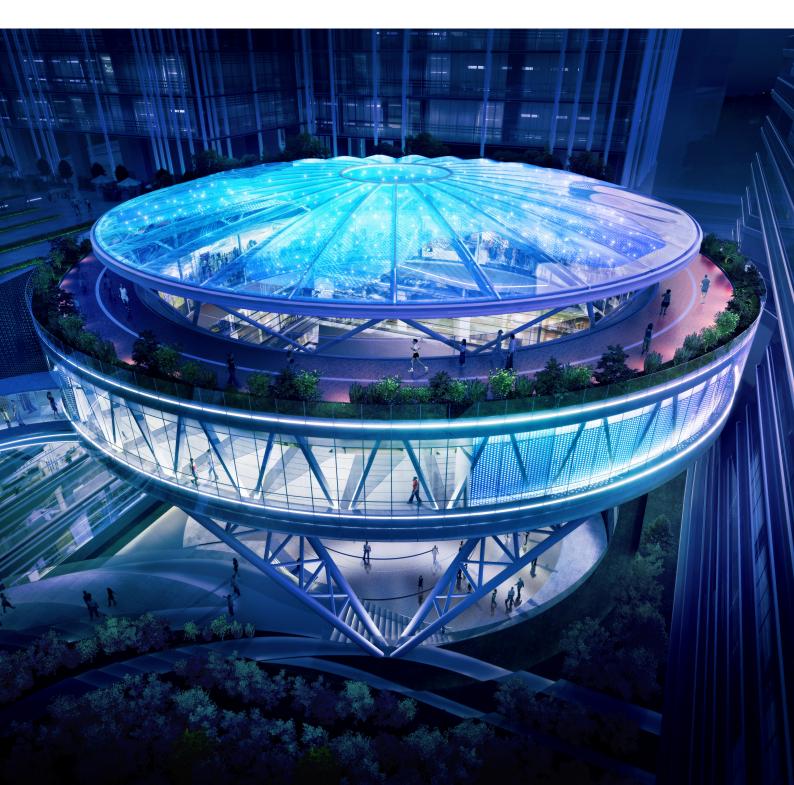

### Iconic Central Piazza

Lies boldly in the heart of KL Gateway Mall is the iconic central piazza that will attract both locals and tourists alike. Simply remarkable in its structure, the central piazza is the highlight of KL Gateway Mall where it will house a region for everyday's celebration.

A series of art and performances, festivals and celebration, live music and in-mall happenings will be held throughout the year to further entice the shoppers.

Ultimately, the central piazza is an oasis where all the fun is, whether it is for food hunters, arts aficionados, music lovers or friends and families to dine, gather and spend time together.

## Designed For Community Of The Worlds

With the central piazza serves as the heartbeat of the mall, it is set to host many surprises and brings joy to all people. Being a hub for a variety of social gatherings, the central piazza will draw in cosmopolitan crowds-community of the world.