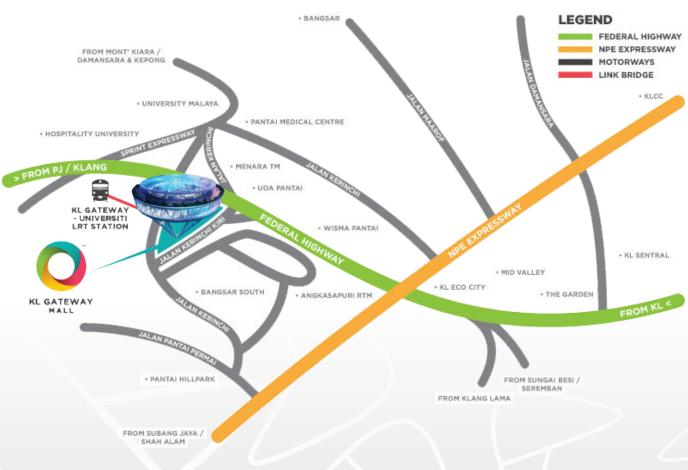

Ever since we have embarked on this journey starting from 2012, we have done a lot of research and study about the market needs around KL Gateway.

Nestled in the centre of Petaling Jaya, Bangsar and Kuala Lumpur, we see the need of having an integrated development consisting of corporate office towers, residences and a shopping mall. Fronting the Federal Highway, KL Gateway indeed has a great accessibility and connectivity via New Pantai Expressway (NPE), Kerinchi Link plus a 100 meter link bridge that is built from KL Gateway to KL Gateway-Universiti LRT station to provide much convenience to the community.

### An Ideal Location

The winning location marks its territory as one of the best in its vicinity. KL Gateway Mall provides great accessibility to many with its major expressway such as Federal Highway, New Pantai Expressway (NPE), Sprint Highway and Kerinchi Link.

At the same time, urbanites that prefer the ease of connectivity without the hassle of driving can hop onto the Light Rail Transit (LRT) and head towards the KL Gateway - Universiti LRT station. A short walk across a 100 meter covered link bridge will bring the shoppers straight to the mall, providing great convenience to the community.

Besides that, its immediate surroundings, the affluent locals and expatriates like Mont Kiara, Bangsar South, Damansara Heights, Petaling Jaya, Taman Desa and Old Klang Road inevitably makes it a perfect meeting place to this urbanized community.