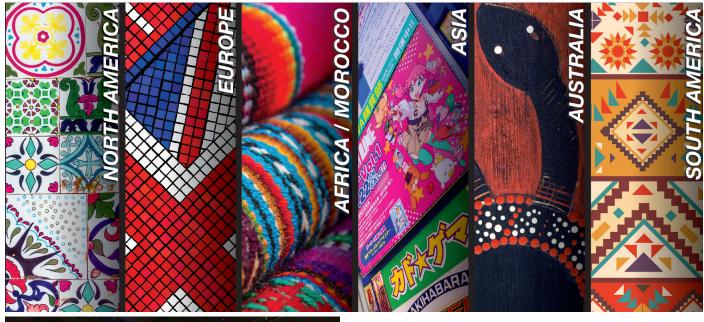

### An Ideal Mall Design

Home to a fusion culture, KL Gateway Mall infuses design elements, furnishing and finishing inspired by cultures from various parts of the world, bringing all uniqueness and fascination under its roof.

Spreading across 7 levels, KL Gateway Mall is inspired by the novel and unique street mall retail concept where orient meets occident, art meets culture and diversity meets modernity. The mall's interior design derived from exotic places and motifs from around the world which are reflected on every floor. The diversity of different cultures are prominently seen yet a seamless and modern feel is retained, levitating the spirit and mood of shopping in KL Gateway Mall.

Starting from LG1 level, the design is inspired from North America and Ground floor from Asia. When shoppers head over to Upper Ground floor, they will be amazed with the pure elegance and sophistication design where its inspiration is from Europe meanwhile, the design on the First floor gets its spur from South America. For a perfect blend of exotic and earthy culture, shopping patrons can head over to Second floor where the inspiration comes from Africa and Morocco. Heading up to the Third floor you will be rewarded by serenity and calmness, owing to the inspiration from Australia.