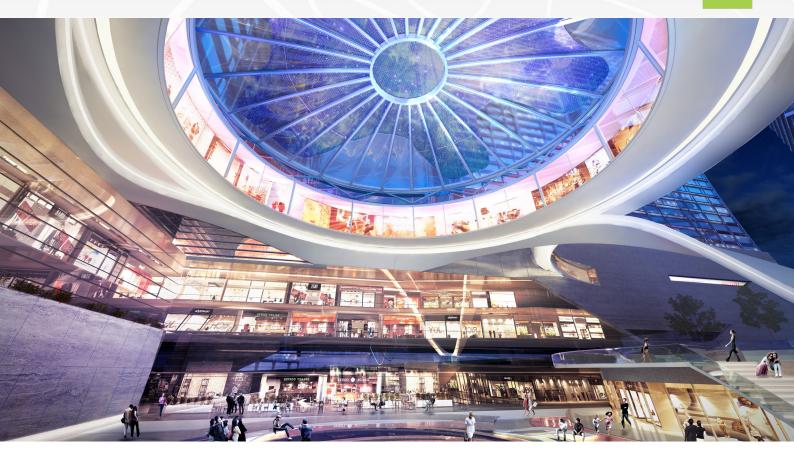

### An Ideal Mall Design

Home to a fusion culture, KL Gateway Mall infuses design elements, furnishing and finishing inspired by cultures from various parts of the world, bringing all uniqueness and fascination under its roof.

Spreading across 7 levels, KL Gateway Mall is inspired by the novel and unique street mall retail concept where orient meets occident, art meets culture and diversity meets modernity. The mall's interior design derived from exotic places and motifs from around the world which are reflected on every floor. The diversity of different cultures are prominently seen yet a seamless and modern feel is retained, levitating the spirit and mood of shopping in KL Gateway Mall.

Starting from LG1 level, the design is inspired from North America and Ground floor from Asia. When shoppers head over to Upper Ground floor, they will be amazed with the pure elegance and sophistication design where its inspiration is from Europe meanwhile, the design on the First floor gets its spur from South America. For a perfect blend of exotic and earthy culture, shopping patrons can head over to Second floor where the inspiration comes from Africa and Morocco. Heading up to the Third floor you will be rewarded by serenity and calmness, owing to the inspiration from Australia.