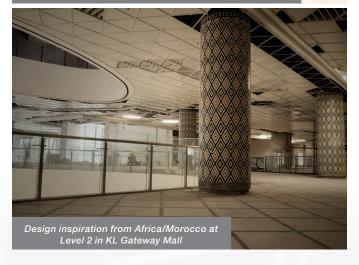

Starting from LG1 level, the design is inspired from North America and Ground floor from Asia. When shoppers head over to Upper Ground floor, they will be amazed with the pure elegance and sophistication design where its inspiration is from Europe meanwhile, the design on the First floor gets its spur from South America. For a perfect blend of exotic and earthy culture, shopping patrons can head over to Second floor where the inspiration comes from Africa and Morocco. Heading up to the Third floor you will be rewarded by serenity and calmness, owing to the inspiration from Australia.